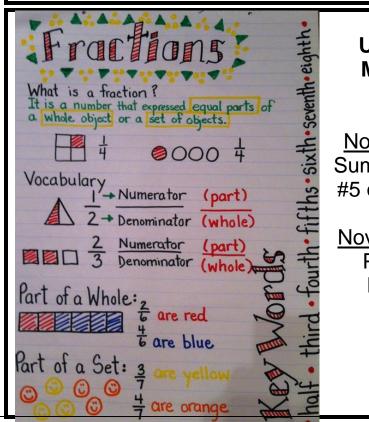

### Upcoming Math Test Dates:

November 9th Summative Test #5 on Fractions

November 16th PBA#4 on Fractions